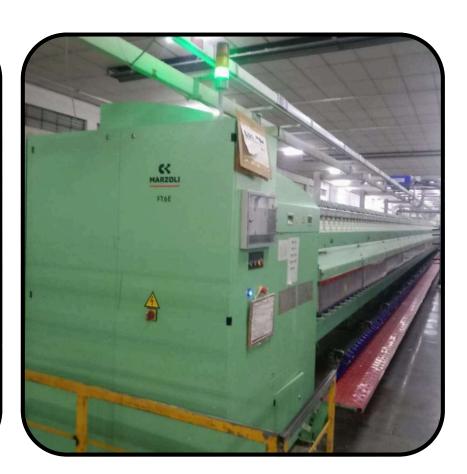

## MACHINARY SETUP

#### CARDING

4 nos. Lakshmi LC300 cards with Chute feed autolevellers. and Auto can changer. Year 1999/2000. &--2 nos of LC300A. Year 2002--6nos. Lakshmi LC300 AV3 cards with flat& microdust continuous Suvtionsystem, Year 2009.-- 9 nos. Lakshmi LC 361. Year 2016. 2018 & 2021.