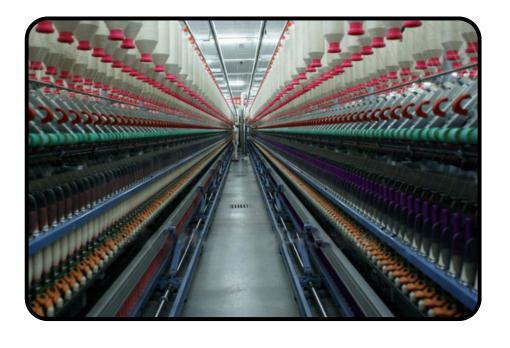

## MACHINARY SETUP

#### **BLOW ROOM**

3 Lines of Lakshmi Machine works (LMW) cousisting of Bale Plucker vario clean-Unimix-ERM Cleaner, Flexiclean machine with Vetal CCS contamination removal machines. Lines are also with Metal and Fire detectors. Year 2009.

#### CARDING

4 nos. Lakshmi LC300 cards with Chute feed autolevellers. and Auto can changer. Year 1999/2000. &--2 nos of LC300A. Year 2002--6nos. Lakshmi LC300 AV3 cards with flat& microdust continuous Suvtionsystem, Year 2009.-- 9 nos. Lakshmi LC 361. Year 2016. 2018 & 2021.

#### **DRAW FRAME**

2 nos. RIETER RSB D-30 with autolevellor. Year 2000

3 nos Lakshmi RSB 851 with autolevellor. Year 1999/2000

2 nos Lakshmi RSB 851 with autolevellor. Year 2009.

1 nos Lakshmi LDF 3 with autolevellor. Year 2018.

3 nos.Lakshmi LD2 D/F for Breaker passage. Year c2009.

#### SPINDLE

8 nos, Lakshmi G 5/1 Ring Frames with 1008 Spindles each with softech Slub system. Year 1999.

8 nos. 1008 spindles each Lakshmi LR6. year 2010.

7 nos KTTM RX 300 Ring frame each 1440 spindles with SCD Autodoffer. Year 2017.

2 nos RIFTER Ring frame each 1440 spindles with ROBO off Autodoffer. Year 2022.