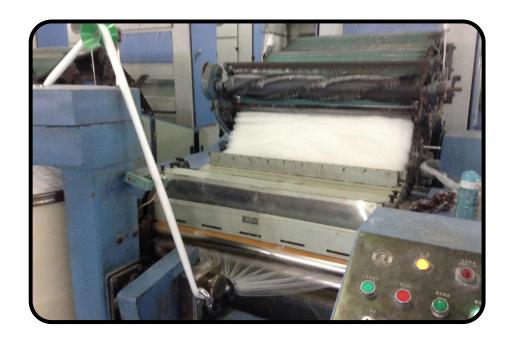

## MACHINARY SETUP

#### CARDING

4 nos. Lakshmi LC300 cards with Chute feed autolevellers. and Auto can changer. Year 1999/2000. &--2 nos of LC300A. Year 2002--6nos. Lakshmi LC300 AV3 cards with flat& microdust continuous Suvtionsystem, Year 2009.-- 9 nos. Lakshmi LC 361. Year 2016. 2018 & 2021.