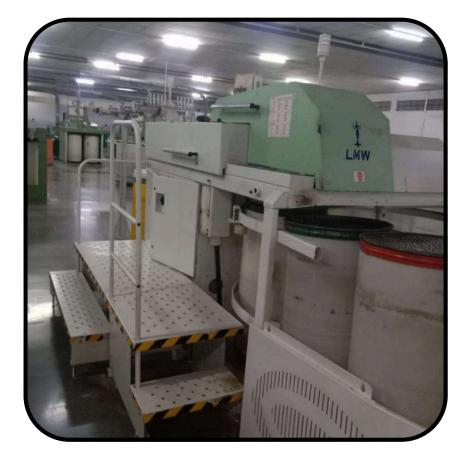

#### **BLOW ROOM**

3 Lines of Lakshmi Machine works (LMW) cousisting of Bale Plucker vario clean-Unimix-ERM Cleaner, Flexiclean machine with Vetal CCS contamination removal machines. Lines are also with Metal and Fire detectors. Year 2009.