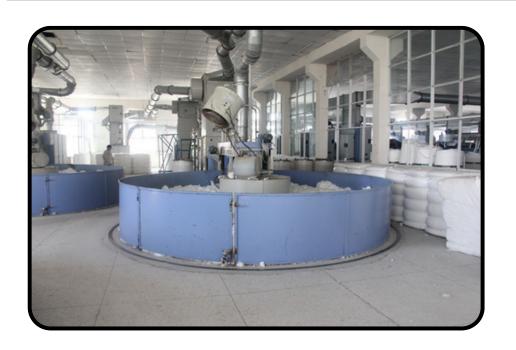

## MACHINARY SETUP

#### **BLOW ROOM**

3 Lines of Lakshmi Machine works (LMW) cousisting of Bale Plucker vario clean-Unimix-ERM Cleaner, Flexiclean machine with Vetal CCS contamination removal machines. Lines are also with Metal and Fire detectors. Year 2009.