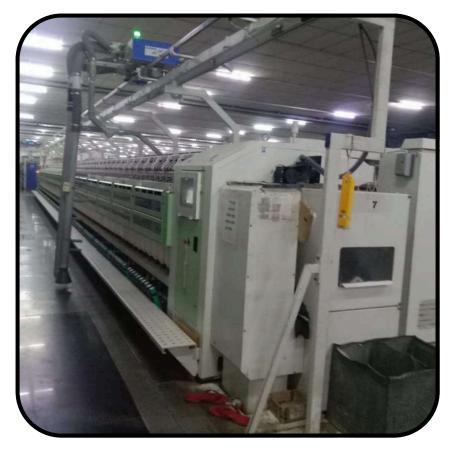

## MACHINARY SETUP

#### SPINDLE

8 nos, Lakshmi G 5/1 Ring Frames with 1008 Spindles each with softech Slub system. Year 1999.

8 nos. 1008 spindles each Lakshmi LR6. year 2010.

7 nos KTTM RX 300 Ring frame each 1440 spindles with SCD Autodoffer. Year 2017.

2 nos RIFTER Ring frame each 1440 spindles with ROBO off Autodoffer. Year 2022.