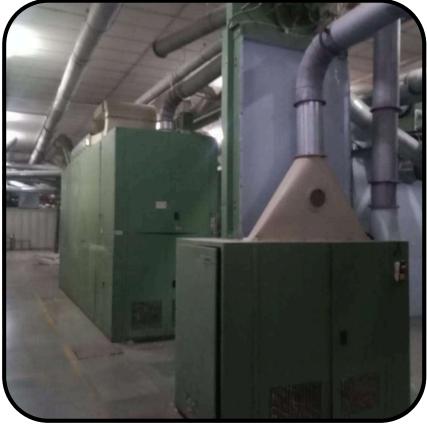

#### **BLOW ROOM**

3 Lines of Lakshmi Machine works (LMW) cousisting of Bale Plucker vario clean-Unimix-ERM Cleaner, Flexiclean machine with Vetal CCS contamination removal machines. Lines are also with Metal and Fire detectors. Year 2009.