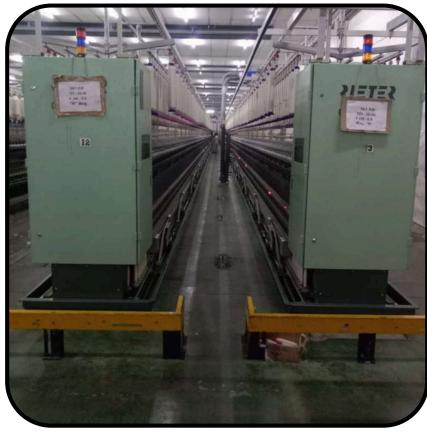

## MACHINARY SETUP

#### **DRAW FRAME**

2 nos. RIETER RSB D-30 with autolevellor. Year 2000

3 nos Lakshmi RSB 851 with autolevellor. Year 1999/2000

2 nos Lakshmi RSB 851 with autolevellor. Year 2009.

1 nos Lakshmi LDF 3 with autolevellor. Year 2018.

3 nos.Lakshmi LD2 D/F for Breaker passage. Year c2009.