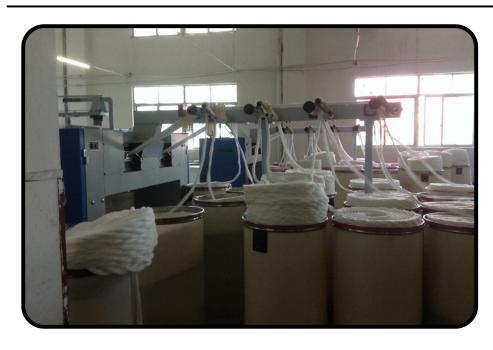

## MACHINARY SETUP

#### SPINDLE

8 nos, Lakshmi G 5/1 Ring Frames with 1008 Spindles each with softech Slub system. Year 1999.

8 nos. 1008 spindles each Lakshmi LR6. year 2010.

7 nos KTTM RX 300 Ring frame each 1440 spindles with SCD Autodoffer. Year 2017.

2 nos RIFTER Ring frame each 1440 spindles with ROBO off Autodoffer. Year 2022.