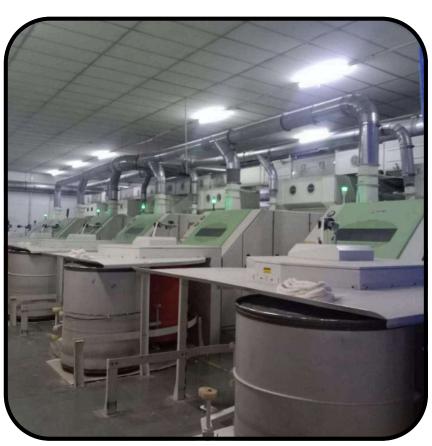

#### CARDING

4 nos. Lakshmi LC300 cards with Chute feed autolevellers. and Auto can changer. Year 1999/2000. &--2 nos of LC300A. Year 2002--6nos. Lakshmi LC300 AV3 cards with flat& microdust continuous Suvtionsystem, Year 2009.-- 9 nos. Lakshmi LC 361. Year 2016. 2018 & 2021.