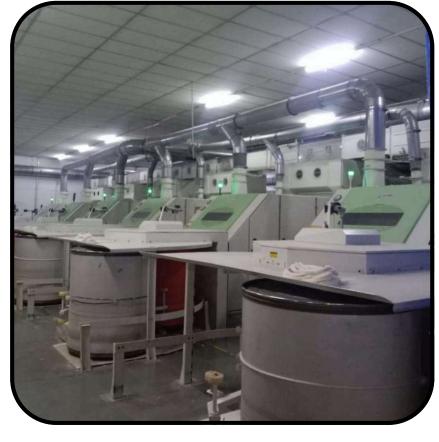

## MACHINARY SETUP

#### **BLOW ROOM**

3 Lines of Lakshmi Machine works (LMW) cousisting of Bale Plucker vario clean-Unimix-ERM Cleaner, Flexiclean machine with Vetal CCS contamination removal machines. Lines are also with Metal and Fire detectors. Year 2009.