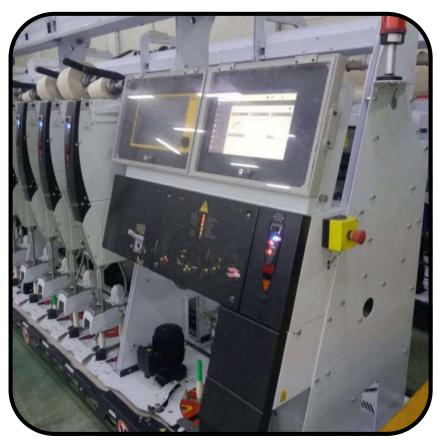

#### SPINDLE

8 nos, Lakshmi G 5/1 Ring Frames with 1008 Spindles each with softech Slub system. Year 1999.

8 nos. 1008 spindles each Lakshmi LR6. year 2010.

7 nos KTTM RX 300 Ring frame each 1440 spindles with SCD Autodoffer. Year 2017.

2 nos RIFTER Ring frame each 1440 spindles with ROBO off Autodoffer. Year 2022.